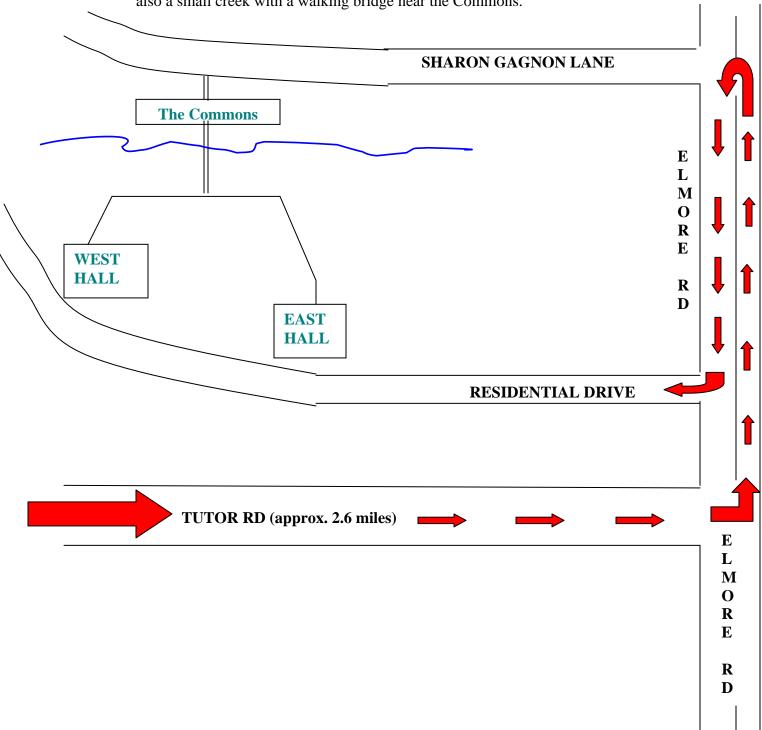

## Directions: When you arrive at the airport tell you taxi driver to ...

- Take **Tudor Rd.** (2.6 miles)
- Turn left on Elmore Rd (note-on some maps it says Bragaw St, but the name has recently changed to Elmore Rd)
- In about one block you will need to make a u-turn, since there is no turn lane going in your direction for Residential Dr. You will need to make a u-turn at Sharon Gagnon Lane and head back down Elmore...then...
- Turn right on **Residential Dr.**
- The dorms are on **Residential Dr**.
- Note: There is a back door walking path between the Commons and the dorms. There is also a small creek with a walking bridge near the Commons.